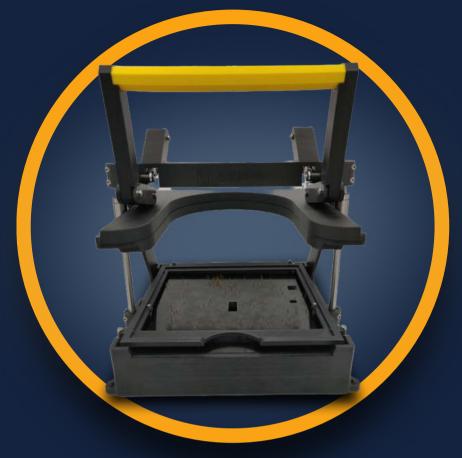

## **BAL-ADAPTER**

The BAL type is a basic needle adapter and is suitable for simple small circuit boards. The adapter also enables double-sided contacting of the circuit boards.

TEST ADAPTER WITH PCB

INTERCHANGEABLE NEEDLE BED