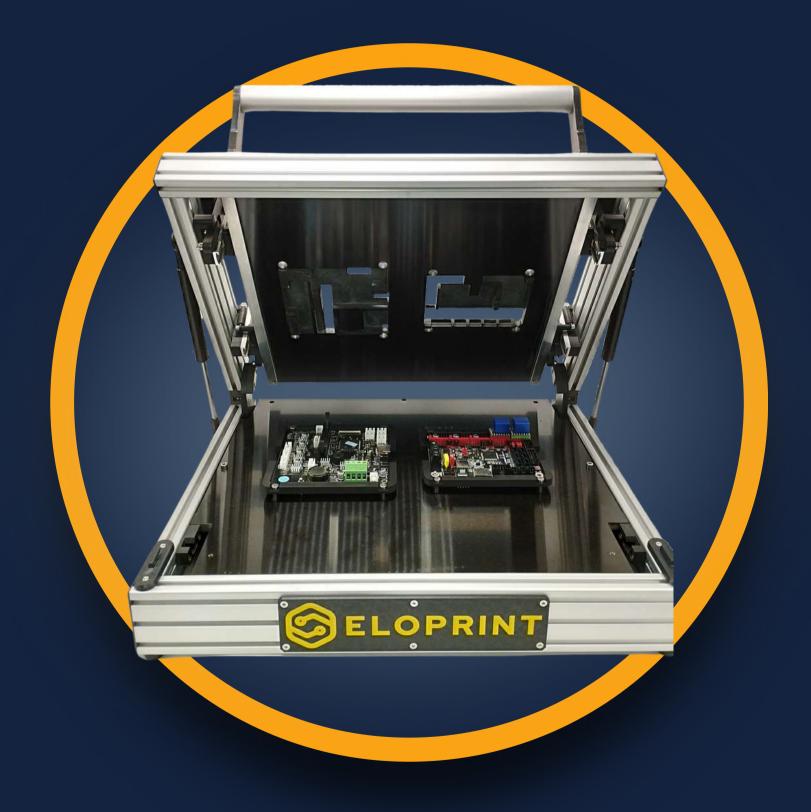

e custom manufacturing of high-precision 3D printed test fixtures, using advanced printing technologies to meet the specific needs of each project.

#### CONSTRUCTION METHODS









## **BAL-ADAPTER**





The BAL type is a basic needle adapter and is suitable for simple small circuit boards. The adapter also enables double-sided contacting of the circuit boards.

TEST ADAPTER WITH PCB



INTERCHANGEABLE NEEDLE BED



#### PRL-ADAPTER



CONTACTING
THIN CIRCUIT BOARDS



CONTACTING OF PLUGS



0

The PRL type is an advanced needle adapter for small to medium sized boards. Unique mechanical design for excellent power transmission and ease of use.

## POL-ADAPTER



a high number of test

needles in a small space.

TEST ADAPTER WITH RECESS



FREEDOM OF GEOMETRY



#### **IDL-ADAPTER**





INNOVATIVE DESIGN AND MAXIMUM FLEXIBILITY

#### INDIVIDUAL TEST ADAPTERS

Are your requirements too individual for our standardized needle adapters? We would then be happy to create individual designs. This is worthwhile, for example, for modules that are installed in housings or when individual plugs and different sides need to be contacted.









We would be happy to provide you with further information and tailor-made solutions for your specific requirements. Do not hesitate to contact us:

#### CONTACT DETAILS



+49 711 50480481

www.eloprint.com

Our dedicated team looks forward to working with you and turning your technical challenges into successful outcomes.

Thank you for your attention.