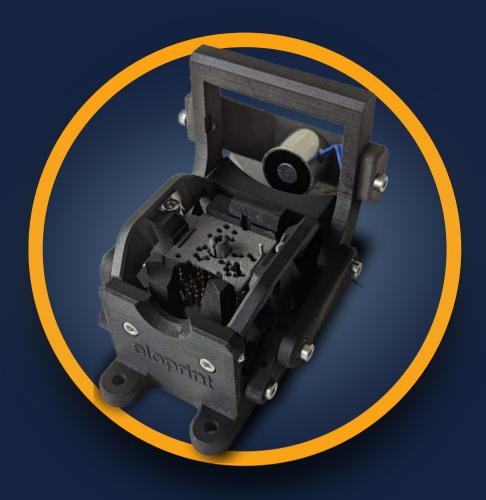

## POL-ADAPTER

a high number of test

needles in a small space.

TEST ADAPTER WITH RECESS

FREEDOM OF GEOMETRY