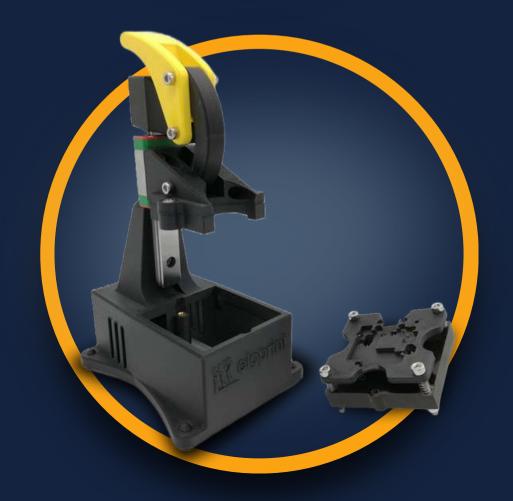

## **BAL-ADAPTER**

The BAL type is a basic needle adapter and is suitable for simple small circuit boards. The adapter also enables double-sided contacting of the circuit boards.

TEST ADAPTER WITH PCB

INTERCHANGEABLE NEEDLE BED

#### PRL-ADAPTER

CONTACTING
THIN CIRCUIT BOARDS

CONTACTING OF PLUGS

0

The PRL type is an advanced needle adapter for small to medium sized boards. Unique mechanical design for excellent power transmission and ease of use.

## POL-ADAPTER

a high number of test

needles in a small space.

TEST ADAPTER WITH RECESS

FREEDOM OF GEOMETRY

#### **IDL-ADAPTER**

INNOVATIVE DESIGN AND MAXIMUM FLEXIBILITY