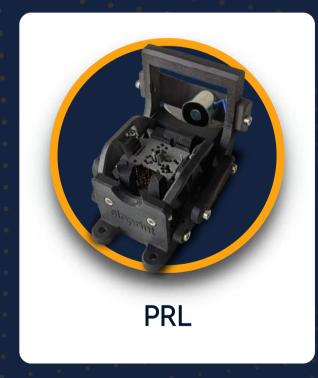

#### PRL-ADAPTER

CONTACTING
THIN CIRCUIT BOARDS

CONTACTING OF PLUGS

0

The PRL type is an advanced needle adapter for small to medium sized boards. Unique mechanical design for excellent power transmission and ease of use.