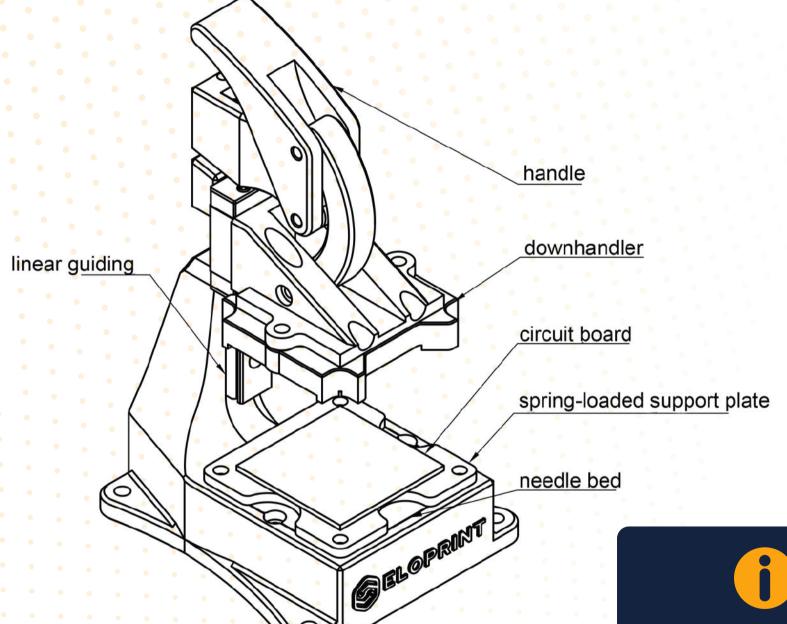

## **BAL-ADAPTER**

The BAL type is a basic needle adapter and is suitable for simple small circuit boards. The adapter also enables double-sided contacting of the circuit boards.

TEST ADAPTER WITH PCB

INTERCHANGEABLE NEEDLE BED

#### PRL-ADAPTER

CONTACTING
THIN CIRCUIT BOARDS

CONTACTING OF PLUGS

0

The PRL type is an advanced needle adapter for small to medium sized boards. Unique mechanical design for excellent power transmission and ease of use.

## POL-ADAPTER

a high number of test

needles in a small space.

TEST ADAPTER WITH RECESS

FREEDOM OF GEOMETRY

#### **IDL-ADAPTER**

INNOVATIVE DESIGN AND MAXIMUM FLEXIBILITY