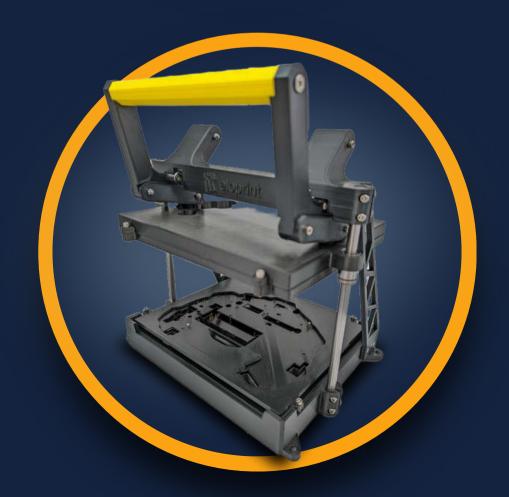

ELOPRINT specializes in the custom manufacturing of high-precision 3D printed test fixtures, using advanced printing technologies to meet the specific needs of each project.

#### CONSTRUCTION METHODS









## **BAL-ADAPTER**





The BAL type is a basic needle adapter and is suitable for simple small circuit boards. The adapter also enables double-sided contacting of the circuit boards.

TEST ADAPTER WITH PCB



INTERCHANGEABLE NEEDLE BED



#### PRL-ADAPTER



CONTACTING
THIN CIRCUIT BOARDS



CONTACTING OF PLUGS



0

The PRL type is an advanced needle adapter for small to medium sized boards. Unique mechanical design for excellent power transmission and ease of use.

## POL-ADAPTER



a high number of test

needles in a small space.

TEST ADAPTER WITH RECESS



FREEDOM OF GEOMETRY



#### **IDL-ADAPTER**





INNOVATIVE DESIGN AND MAXIMUM FLEXIBILITY

#### INDIVIDUAL TEST ADAPTERS

Are your requirements too individual for our standardized needle adapters? We would then be happy to create individual designs. This is worthwhile, for example, for modules that are installed in housings or when individual plugs and different sides need to be contacted.









We would be happy to provide you with further information and tailor-made solutions for your specific requirements. Do not hesitate to contact us:

#### CONTACT DETAILS



+49 711 50480481

www.eloprint.com

Our dedicated team looks forward to working with you and turning your technical challenges into successful outcomes.

Thank you for your attention.