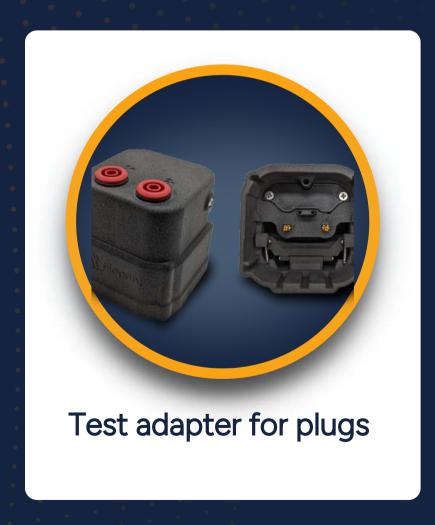

#### INDIVIDUAL TEST ADAPTERS

Are your requirements too individual for our standardized needle adapters? We would then be happy to create individual designs. This is worthwhile, for example, for modules that are installed in housings or when individual plugs and different sides need to be contacted.