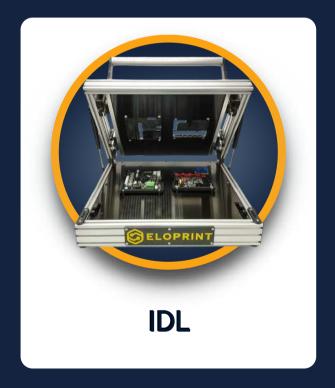

# Product presentation

#### 3D-TEST ADAPTER

ELOPRINT specializes in the custom manufacturing of high-precision 3D printed test fixtures, using advanced printing technologies to meet the specific needs of each project.

#### CONSTRUCTION METHODS









## **BAL-ADAPTER**





The BAL type is a basic needle adapter and is suitable for simple small circuit boards. The adapter also enables double-sided contacting of the circuit boards.

TEST ADAPTER WITH PCB



INTERCHANGEABLE NEEDLE BED



#### PRL-ADAPTER



CONTACTING
THIN CIRCUIT BOARDS



CONTACTING OF PLUGS



0

The PRL type is an advanced needle adapter for small to medium sized boards. Unique mechanical design for excellent power transmission and ease of use.

## POL-ADAPTER



a high number of test

needles in a small space.

TEST ADAPTER WITH RECESS



FREEDOM OF GEOMETRY



#### **IDL-ADAPTER**





INNOVATIVE DESIGN AND MAXIMUM FLEXIBILITY

#### INDIVIDUAL TEST ADAPTERS

Are your requirements too individual for our standardized needle adapters? We would then be happy to creat