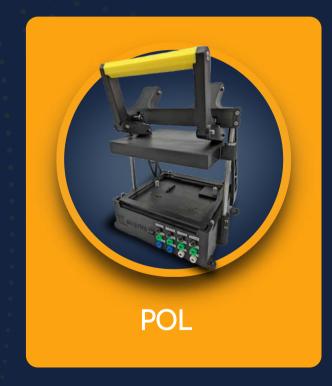

## POL-ADAPTER

a high number of test

needles in a small space.

TEST ADAPTER WITH RECESS

FREEDOM OF GEOMETRY