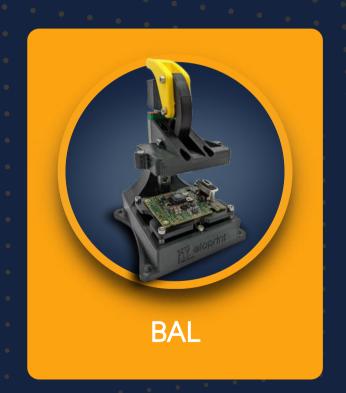

## **BAL-ADAPTER**

The BAL type is a basic needle adapter and is suitable for simple small circuit boards. The adapter also enables double-sided contacting of the circuit boards.

TEST ADAPTER WITH PCB

INTERCHANGEABLE NEEDLE BED