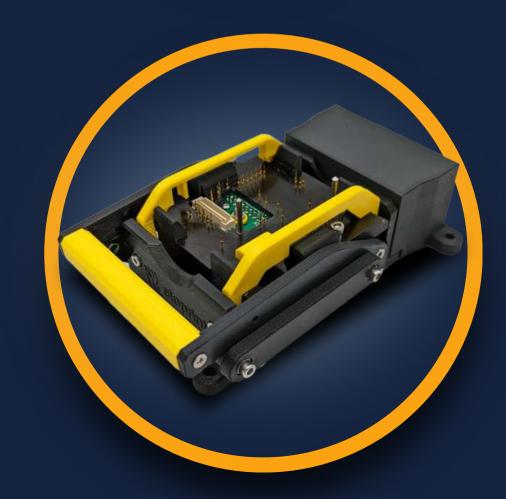

# Product presentation

#### 3D-TEST ADAPTER

ELOPRINT specializes in the custom manufacturing of high-precision 3D printed test fixtures, using advanced printing technologies to meet the specific needs of each project.

#### CONSTRUCTION METHODS









## **BAL-ADAPTER**





The BAL type is a basic needle adapter and is suitable for simple small circuit boards. The adapter also enables double-sided contacting of the circuit boards.

TEST ADAPTER WITH PCB



INTERCHANGEABLE NEEDLE BED



#### PRL-ADAPTER



CONTACTING
THIN CIRCUIT BOARDS



CONTACTING OF PLUGS



0

The PRL type is an advanced needle adapter for small to medium sized boards. Unique mechanical design for excellent power transmission and ease of use.

## POL-ADAPTER



a high number of test

needles in a small space.

TEST ADAPTER WITH RECESS



FREEDOM OF GEOMETRY



#### **IDL-ADAPTER**





INNOVATIVE DESIGN AND MAXIMUM FLEXIBILITY

#### INDIVIDUAL TEST ADAPTERS

Are your requirements too individual for our standardized needle adapters? We would then be happy to create individual designs. This is worthwhile, for example, for modules that are installed in housings or when individual plugs and different sides need to be contacted.









We would be happy to provide you with further information and tailor-made solutions for your specific requirements. Do not hesitate to contact