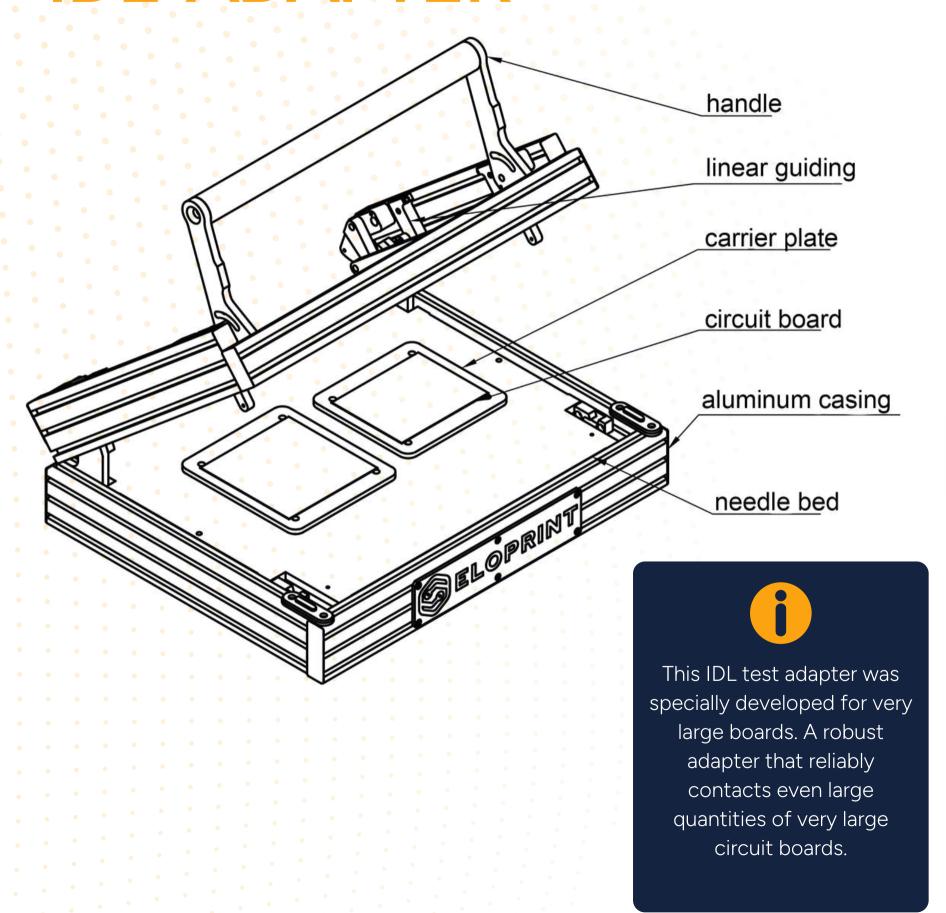

the custom manufacturing of high-precision 3D printed test fixtures, using advanced printing technologies to meet the specific needs of each project.

#### CONSTRUCTION METHODS









## **BAL-ADAPTER**





The BAL type is a basic needle adapter and is suitable for simple small circuit boards. The adapter also enables double-sided contacting of the circuit boards.

TEST ADAPTER WITH PCB



INTERCHANGEABLE NEEDLE BED



#### PRL-ADAPTER



CONTACTING
THIN CIRCUIT BOARDS



CONTACTING OF PLUGS



0

The PRL type is an advanced needle adapter for small to medium sized boards. Unique mechanical design for excellent power transmission and ease of use.

## POL-ADAPTER



a high number of test

needles in a small space.

TEST ADAPTER WITH RECESS



FREEDOM OF GEOMETRY



#### **IDL-ADAPTER**





INNOVATIVE DESIGN AND MAXIMUM FLEXIBILITY

#### INDIVIDUAL TEST ADAPTERS

Are your requirements too individual for our standardized needle adapters? We would then be happy to create individual designs. This is worthwhile, for example, for modules that are installed in housings or when individual plugs and different sides need to be contacted.









We would be happy to provide you with further information and tailor-made solutions for your specific requirements. Do not hesitate to contact us:

#### CONTACT DETAILS



+49 711 50480481

www.eloprint.com

Our dedicated team looks forward to working with you and turning your technical challenges into successful outcomes.

Thank you for your attention.