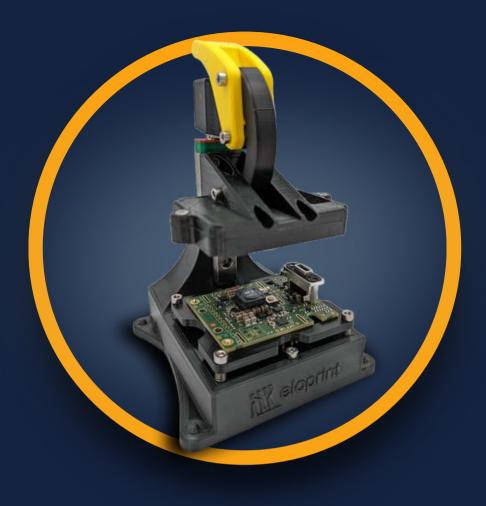

## **BAL-ADAPTER**

The BAL type is a basic needle adapter and is suitable for simple small circuit boards. The adapter also enables double-sided contacting of the circuit boards.

TEST ADAPTER WITH PCB

INTERCHANGEABLE NEEDLE BED

#### PRL-ADAPTER

CONTACTING
THIN CIRCUIT BOARDS

CONTACTING OF PLUGS

0

The PRL type is an advanced needle adapter for small to medium sized boards. Unique mechanical design for excellent power transmission and ease of use.

## POL-ADAPTER

a high number of test

needles in a small space.

TEST ADAPTER WITH RECESS

FREEDOM OF GEOMETRY

#### **IDL-ADAPTER**

INNOVATIVE DESIGN AND MAXIMUM FLEXIBILITY