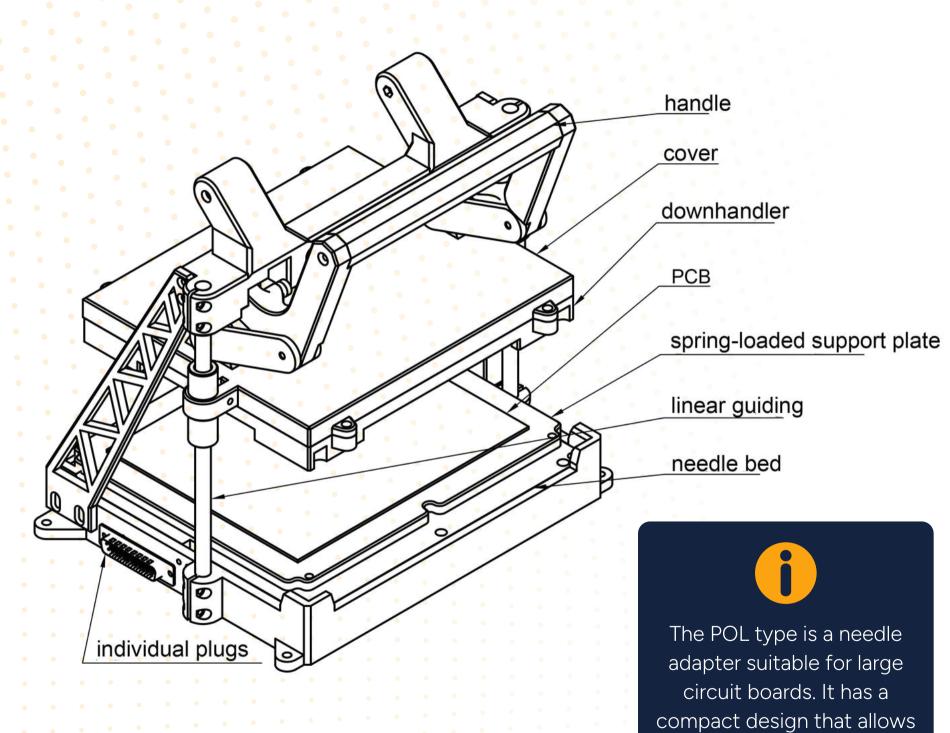

## POL-ADAPTER

a high number of test

needles in a small space.

TEST ADAPTER WITH RECESS

FREEDOM OF GEOMETRY