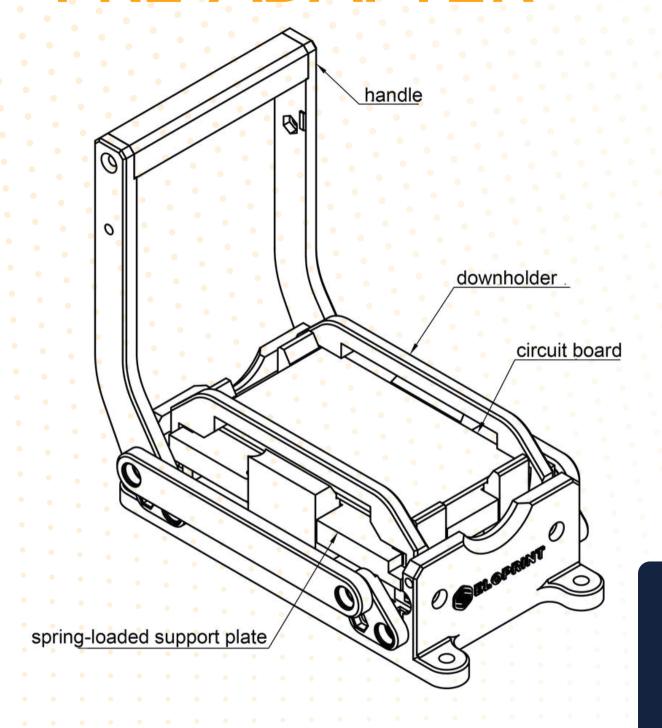

## **BAL-ADAPTER**

The BAL type is a basic needle adapter and is suitable for simple small circuit boards. The adapter also enables double-sided contacting of the circuit boards.

TEST ADAPTER WITH PCB

INTERCHANGEABLE NEEDLE BED

#### PRL-ADAPTER

CONTACTING
THIN CIRCUIT BOARDS

CONTACTING OF PLUGS

0

The PRL type is an advanced needle adapter for small to medium sized boards. Unique mechanical design for excellent power transmission and ease of use.

## POL-ADAPTER

a high number of test

needles in a small space.

TEST ADAPTER WITH RECESS

FREEDOM OF GEOMETRY

#### **IDL-ADAPTER**

INNOVATIVE DESIGN AND MAXIMUM FLEXIBILITY