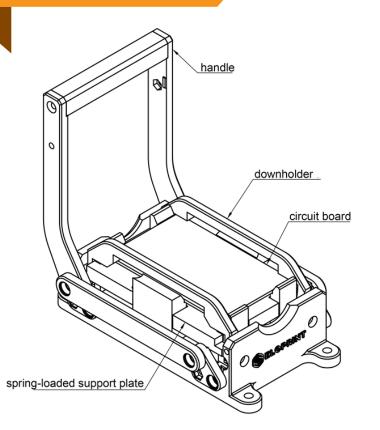

## PRODUCT SHEET PRL

- Ideal for small or medium sized rectangular PCBs.
- The top of the test specimen is freely accessible when closed.
- On request with integrated end switches, plugs, switches, display elements, fans, etc.
  - Long service life and easily replaceable wear parts.
  - Individually tailored to your circuit board geometry adjusted. High and protruding components are taken into account.